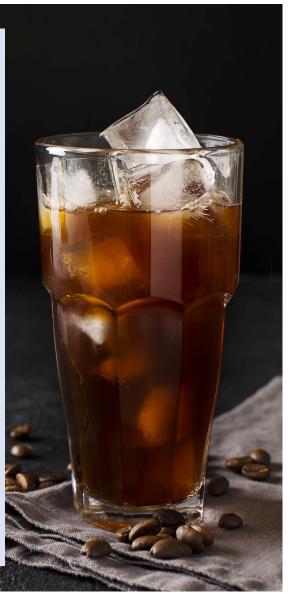

## Create the perfect lced Coffee with our flavourful Freeze-Dried Coffee

A wonderful cold coffee is every summer a perfect refreshment. With Dr. Suwelack freeze-dried coffee made out of high class coffee beans the taste pleasure is on your side. Our freeze-dried premium coffees are gentle processed which provides a pure and authentic coffee taste.

With its simple use (dosage:1,5%), 2 years minimum shelf life and uncomplicated storage of our freeze- dried coffees, it is ideal for usage in the hotel and catering sector. Our coffee is hot and cold soluble!